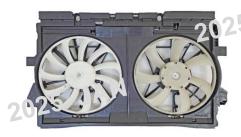

#### **Product image**

#### **Production Information**

**Product Description:** 

DUAL.

**OEM Reference number and** 

Motor No.:

(LH)45131FL000

(RH)45131FG003

remarks:

Blade No.:

(LH)45121FL00A

*(RH)45121FL01A* 

Shroud No.:

45122FN000

### **Available Reference Vehicle:**

**CROSSTREK 24-24 2.0L** 

**IMPREZA 24-24 2.0L** 

**IMPREZA 24-24 2.5L** 