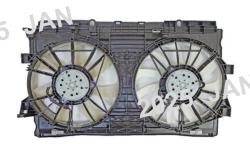

#### **Product image**

#### **Production Information**

**Product Description:** 

DUAL.

**OEM Reference number and** 

Motor No.:

(LH)45131FL000

(RH)45131FG003

remarks:

Blade No.:

(LH)45121FL00A

*(RH)45121FL01A* 

Shroud No.:

45122FN000

### **Available Reference Vehicle:**

**CROSSTREK 24-24 2.0L** 

**IMPREZA 24-24 2.0L** 

**IMPREZA 24-24 2.5L** 