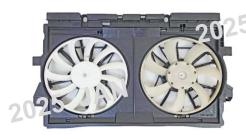

#### **Product image**

#### **Production Information**

**Product Description:** 

DUAL.

**OEM Reference number and** 

Motor No.: (RH)45131AL030

45131**FG**003

remarks:

(LH)45131AL030

45131FL000

Blade No.:

(RH)45121FL01A

. . . . . . . . . . . . . .

(LH)45121FL00A

Shroud No.: 45122FN00A

#### **Available Reference Vehicle:**

**CROSSTREK 24-24 2.5L Eng Wildemess Model** 

CROSSTREK 24-24 2.5L Eng Limited, Onyx, Sport Model, Wildemess Model