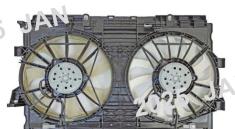

#### **Product image**

#### **Production Information**

**Product Description:** 

DUAL.

**OEM Reference number and** 

Motor No.: (RH)45131AL030

45131**FG**003

remarks:

(LH)45131AL030

45131FL000

Blade No.:

(RH)45121FL01A

. . . . . . . . . . . . . .

(LH)45121FL00A

Shroud No.: 45122FN00A

#### **Available Reference Vehicle:**

**CROSSTREK 24-24 2.5L Eng Wildemess Model** 

CROSSTREK 24-24 2.5L Eng Limited, Onyx, Sport Model, Wildemess Model